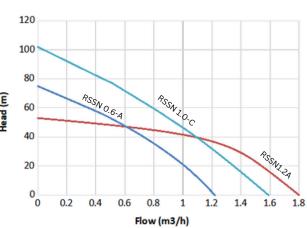

| Specification                 | RSSN 1.2-A | RSSN 0.6-A | RSSN 1.0-C |
|-------------------------------|------------|------------|------------|
| Rating (W)                    | 300        | 370        | 700        |
| Max Head (m)                  | 50         | 75         | 100        |
| Max Flow (m³/h)               | 1.8        | 1.2        | 1.6        |
| Open Circuit<br>Voltage (Voc) | 50         | 50         | 100        |
| Outlet (mm)                   | 25         | 25         | 25         |
| AC Input                      | NA         | NA         | Optional   |
| Diameter (mm)                 | 75/ 100    | 75/ 100    | 75/ 100    |
| Height (mm)                   | 514        | 514        | 544        |
| Max Voltage (V)               | 55         | 55         | 140        |
| Min Voltage (V)               | 40         | 40         | 75         |
| Max Current (A)               | 12         | 12         | 12         |