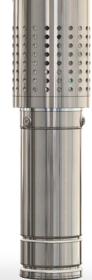

## SOLAR SUBMERSIBLE HELICAL ROTOR PUMPS

**NEO SERIES** 

## Product Features

Roto Rudra-NEO range of solar helical rotor pumping systems are compact and economical for supplying water reliably and efficiently. This water pumping system is an ideal choice for houses and farms consuming low photovoltaic power due to its special design.

| Specification                 | RSSN 1.2-A | RSSN 0.6-A | RSSN 1.0-C |
|-------------------------------|------------|------------|------------|
| Rating (W)                    | 300        | 370        | 700        |
| Max Head (m)                  | 50         | 75         | 100        |
| Max Flow (m³/h)               | 1.8        | 1.2        | 1.6        |
| Open Circuit<br>Voltage (Voc) | 50         | 50         | 100        |
| Outlet (mm)                   | 25         | 25         | 25         |
| AC Input                      | NA         | NA         | Optional   |
| Diameter (mm)                 | 75/ 100    | 75/ 100    | 75/ 100    |
| Height (mm)                   | 514        | 514        | 544        |
| Max Voltage (V)               | 55         | 55         | 140        |
| Min Voltage (V)               | 40         | 40         | 75         |
| Max Current (A)               | 12         | 12         | 12         |