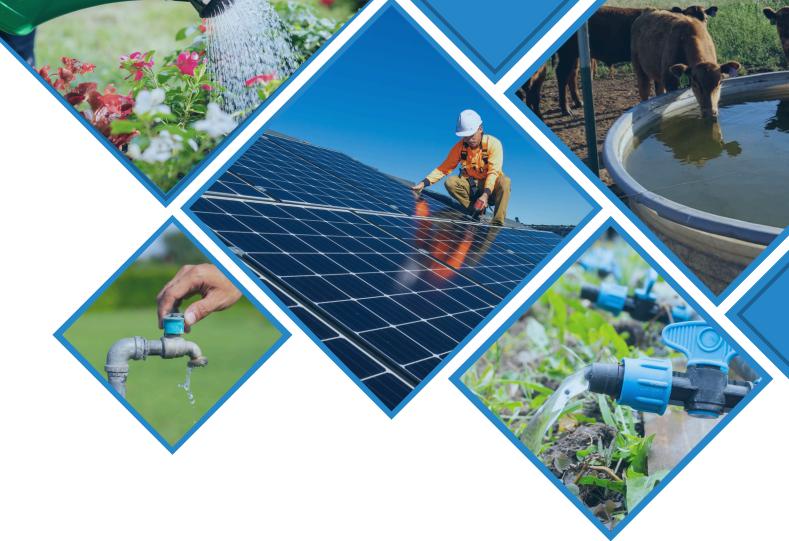

## SOLAR SUBMERSIBLE HELICAL ROTOR PUMPS

**NEO SERIES** 







## Product Features

Roto Rudra-NEO range of solar helical rotor pumping systems are compact and economical for supplying water reliably and efficiently. This water pumping system is an ideal choice for houses and farms consuming low photovoltaic power due to its special design.

- Compact and reliable design
- 55+ years of expertise in helical rotor pump technology
- 10-pole motor design for longer life
- Stainless steel components
- Oil-filled motor for steady performance
- Dry run protection for pump safeguard
- IP 65, MPPT, LCD display, Over and under voltage protection in controller
- Hybrid (seamless AC/DC switching) optional
- Available with AC motor (optional)



| Specification                 | RSSN 1.2-A | RSSN 0